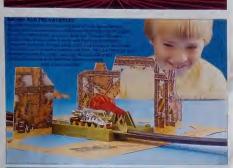

# CARGANTUA

#### LW-100 BIG BANG LAUNCHER

Strike the plunger - with a big bang the car is launched onto the track. Complete with